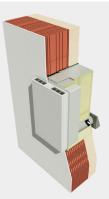

# INSTALLATION

FLUSH-MOUNT VERSION

FLUSH-MOUNT VERSION WITH DUCTWORK CONNECTION

INTEGRATED INTO WALL U<sup>2</sup> VERSION WITH DUCTWORK CONNECTION