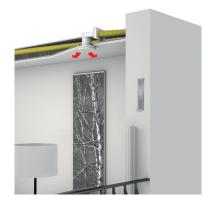

## IDEAL FOR HOTELS & APARTMENTS

Remarkable inconspicuous: individual design covers

Ceiling valve with different design variations

Without visible outer wall: our window reveal solution