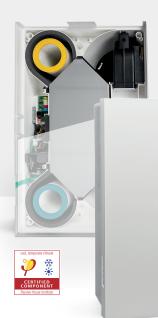

## ALLROUND CAPABILITIES OF M-WRG-II

### EFFICIENCY

- Up to 94 % heat recovery efficiency
- High air flow 10-100 m3/h
- Single or multi-room solution
- Constant volume flow rate (suitable for multi-storey buildings)
- Excellent funding opportunities

### HEALTHY LIVING

- Enthalpie heat exchanger with moisture recovery
- Filter class ISO ePM1 60% (F7) as standard
- Tested to VDI 6022 sheet 1 hygiene standards
- Protection against moisture damage and mould growth

### NOISE PROTECTION

- Inherent noise from LpA, 10  $m^2 = 8,4 dB(A)$
- Sound insulation D n,e,w up to 70 dB