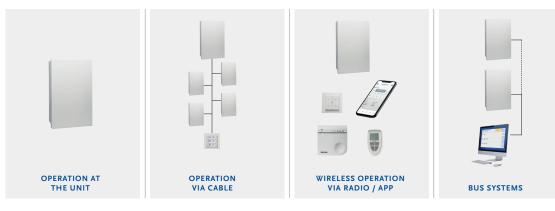

h moisture recovery
- Filter class ISO ePM1 60% (F7) as standard
- Tested to VDI 6022 sheet 1 hygiene standards
- Protection against moisture damage and mould growth



### NOISE PROTECTION

- Inherent noise from LpA, 10  $m^2 = 8,4 dB(A)$
- Sound insulation D n,e,w up to 70 dB

## IDEAL IN MULTI-STOREY CONSTRUCTION



M-WRG-II / M-WRG units (graphic representation) Ceiling box with distributor 4 x 75 mm flexible pipe connection and supply air poppet valve Ceiling box 2 x 75 mm flexible pipe connection with supply air poppet valve

Ceiling box 2 x 75 mm flexible pipe connection with extract air poppet valve

# INSTALLATION



FLUSH-MOUNT VERSION



FLUSH-MOUNT VERSION WITH DUCTWORK CONNECTION

INTEGRATED INTO WALL U<sup>2</sup> VERSION WITH DUCTWORK CONNECTION

### VERSATILE IN OPERATION



## IDEAL FOR HOTELS & APARTMENTS





Remarkable inconspicuous: individual design covers



Ceiling valve with different design variations



Without visible outer wall: our window reveal solution













### MADE IN GERMANY **OVER 40 YEARS EXPERIENCE**

#### FLEXIBILITY - COST TRANSPARENCY - PREFABRICATION

- Residential buildings
- Hotels / boarding houses
- Retirement homes / student residences Doctor's surgeries
- Day-care centres / schools

- Communal facilities
- Office buildings
- Modular construction

MELTEM is the ideal ventilation partner for your project. Let us advise you individually!



### Meltem Wärmerückgewinnung GmbH & Co. KG Am Hartholz 4 · D-82239 Alling Tel.: +49 8141 40 41 79 - 0 Fax: +49 8141 40 41 79 - 9

info@meltem.com · www.meltem.com/en