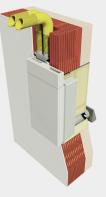

# INSTALLATION

FLUSH-MOUNT VERSION

FLUSH-MOUNT VERSION WITH DUCTWORK CONNECTION

INTEGRATED INTO WALL U<sup>2</sup> VERSION WITH DUCTWORK CONNECTION