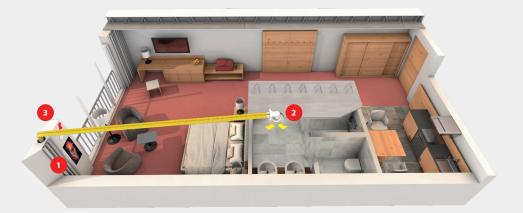

## IDEAL FOR HOTELS & APARTMENTS

Remarkable inconspicuous: individual design covers

Ceiling valve with different design variations

Without visible outer wall: our window reveal solution