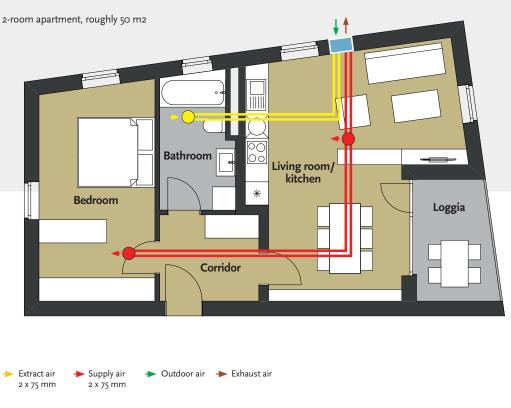

## IDEAL IN MULTI-STOREY CONSTRUCTION

M-WRG-II / M-WRG units (graphic representation) Ceiling box with distributor 4 x 75 mm flexible pipe connection and supply air poppet valve Ceiling box 2 x 75 mm flexible pipe connection with supply air poppet valve

Ceiling box 2 x 75 mm flexible pipe connection with extract air poppet valve